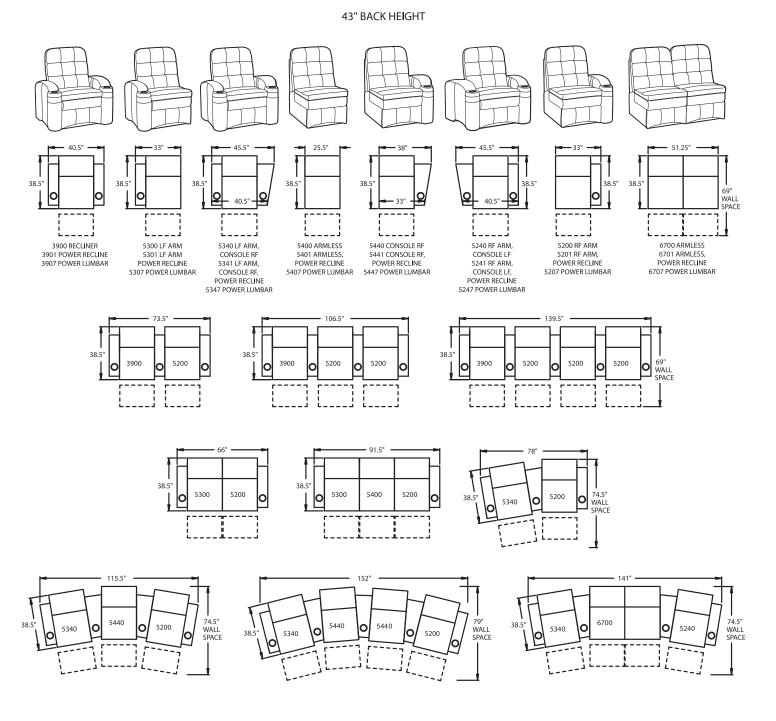

## • Wallaway®

Fully reclines inches away from the wall, allowing greater decorating flexibility and more efficient use of space.

Power Lumbar

Adjust the lumbar area of the chair at the touch of a button, giving extra lower back comfort.

### ComfortRest®

Provides continuous leg support when reclined.

PowerRecline®

Effortlessly recline to your favorite position.

# HTL-022 SERIES

### • Lighted Cupholder

Generously sized to hold most cans, bottles and drink cups. Lighted ring illuminates the cupholder from the inside.

#### • Ambient Base Lighting Soft glowing light illuminates from the bottom of the chair giving the ambience of an actual movie theater.